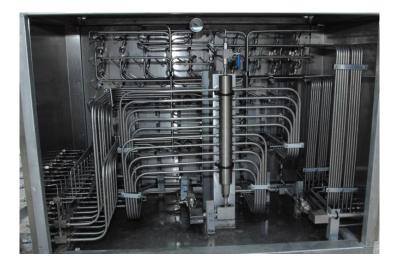

#### **PRODUCT DESCRIPTION**

BlueFin Model A manifold systems are designed for high pressure, multiple line flushing and pressure testing.

The CMU-A manifolds are set up with twelve discharge and return ports with each port being isolated. Each port is equipped with its own sample port for individual fluid analysis.

The CMU-A manifolds are made up of 316 SS and is compatible with any hard fluid or chemical.

#### **BENEFITS & APPLICATIONS**

- Twelve discharge and return ports. Sample port at each.
- Made with 316 SS, compatible with any hard fluid or chemical.