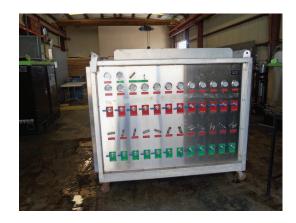

#### **PRODUCT DESCRIPTION**

BlueFin Model A manifold systems are designed for high pressure, multiple line flushing and pressure testing.

The CMU-A manifolds are set up with twelve discharge and return ports with each port being isolated. Each port is equipped with its own sample port for individual fluid analysis.

#### **BENEFITS & APPLICATIONS**

- Twelve discharge and return ports. Sample port at each.
- Made with 316 SS, compatible with any hard fluid or chemical.