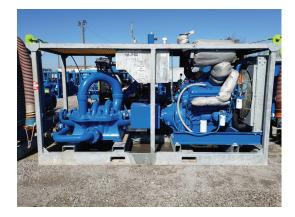

#### **PRODUCT DESCRIPTION**

The Bluefin 6X6JP Jet Pump is powered by Detroit diesel V-8 engine. The unit is a single skid configuration to reduce the footprint needed for operation.

These pumps are designed for use on land locations for Pipeline filling, pigging, and chemical injection / treating. Each unit is shipped with a Spare Parts box with items such as engine and pump filters, fluids and fan belts.

## **BENEFITS & APPLICATIONS**

- Designed to be a stand-alone unit.
- Full containment skid under pump and engine.
- Digital flowmeter used for GPM calculations.
- Forklift pockets for easy maneuvering around jobsite.
- Spares parts box with filters, belts, pump parts, fluids for field servicing.

# **GENERAL SPECIFICATIONS**

| Frame      | Galvanized Steel    |
|------------|---------------------|
| Weight     | 12,500 lbs          |
| Dimensions | 150"L x 48"W x 90"H |