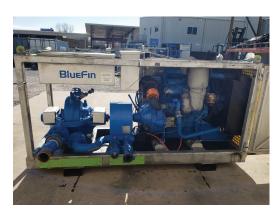

## **PRODUCT DESCRIPTION**

The Bluefin 4X3JP Jet Pump is powered by a Perkins diesel L-4 engine. The unit is a compact, single skid configuration to reduce the footprint needed for operation.

These pumps are designed for use on locations for pipeline filling, pigging and chemical injection / treating. Each unit is shipped with a spare parts box with items such as engine and pump filters, fluids and fan belts.

### **GENERAL SPECIFICATIONS**

| Frame      | Galvanized Steel    |
|------------|---------------------|
| Weight     | 3,500 lbs           |
| Dimensions | 100"L x 36"W x 48"H |